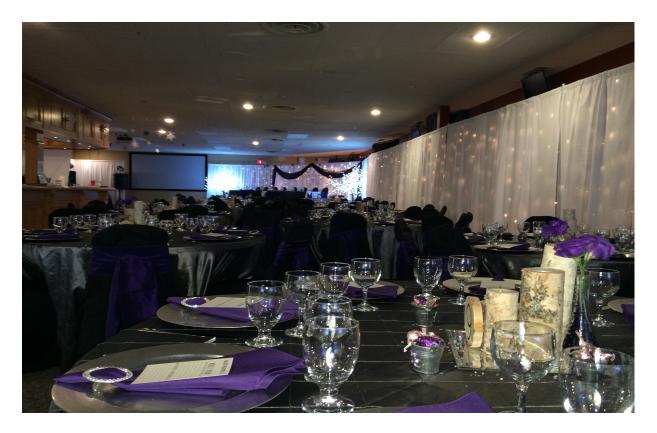

#### FACILITIES RENTAL at The Salmon Arm Curling Centre

Do you need space for that wedding reception? Somewhere to hold your staff function, or just want to have a small gathering for an anniversary or surprise birthday party. We can do it here for you. Our upper lounge seats 150 people comfortably with a dance floor. We have a sound system for playing your favourite tunes as well as the largest TV screen in Salmon Arm. View the big game or play that presentation or photo montage from your computer. We also have a full service bar with some of the cheapest prices in town. Need your event catered?, we can do that too. Just give us a call for pricing and your plans.