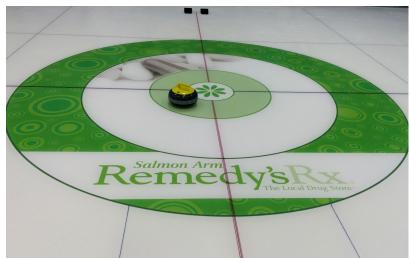

#### **BUTTON ADVERTISING**

The Button is defined as the 18" diameter circle in the center of the rings known as the house. This season we are offering this highly visible area as a location to place your corporate logo. Your logo will be embedded in the ice at the beginning of the season providing your business center stage visibility for the duration of the season.

#### **IN ICE DECAL OPTIONS:**

• There are two "houses" on a curling sheet, one at the home end and one at the away end. The house is a 12 foot circle or target that the curlers throw the rocks to. Jet Ice can produce the house with advertising designs on it as seen in the above example. This is the prime area to advertise as spectators are always looking at the action in the houses. The houses can also be seen on our 40in flat screen TV's located above each sheet in the Salmon Arm Curling Centre lounge and lower level. The cost for a sheet (2 houses) is \$ 2950 per year plus production costs for the houses. *(see options on price sheet)* 