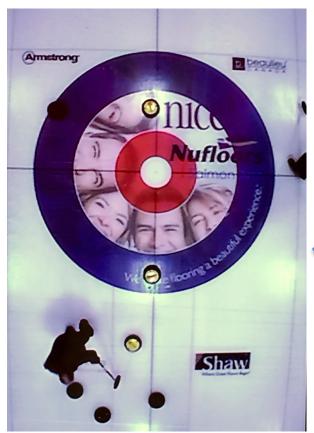

#### **BUTTON ADVERTISING**

The Button is defined as the 18" diameter circle in the center of the rings known as the house. This season we are offering this highly visible area as a location to place your corporate logo. Your logo will be embedded in the ice at the beginning of the season providing your business center stage visibility for the duration of the season.

#### **IN ICE DECAL OPTIONS:**

• There are two "houses" on a curling sheet, one at the home end and one at the away end. The house is a 12 foot circle or target that the curlers throw the rocks to. Jet Ice can produce the house with advertising designs on it as seen in the above example. This is the prime area to advertise as spectators are always looking at the action in the houses. The houses can also be seen on our 40in flat screen TV's located above each sheet in the Salmon Arm Curling Centre lounge and lower level. The cost for a sheet (2 houses) is \$ 2950 per year plus production costs for the houses. *(see options on price sheet)* 